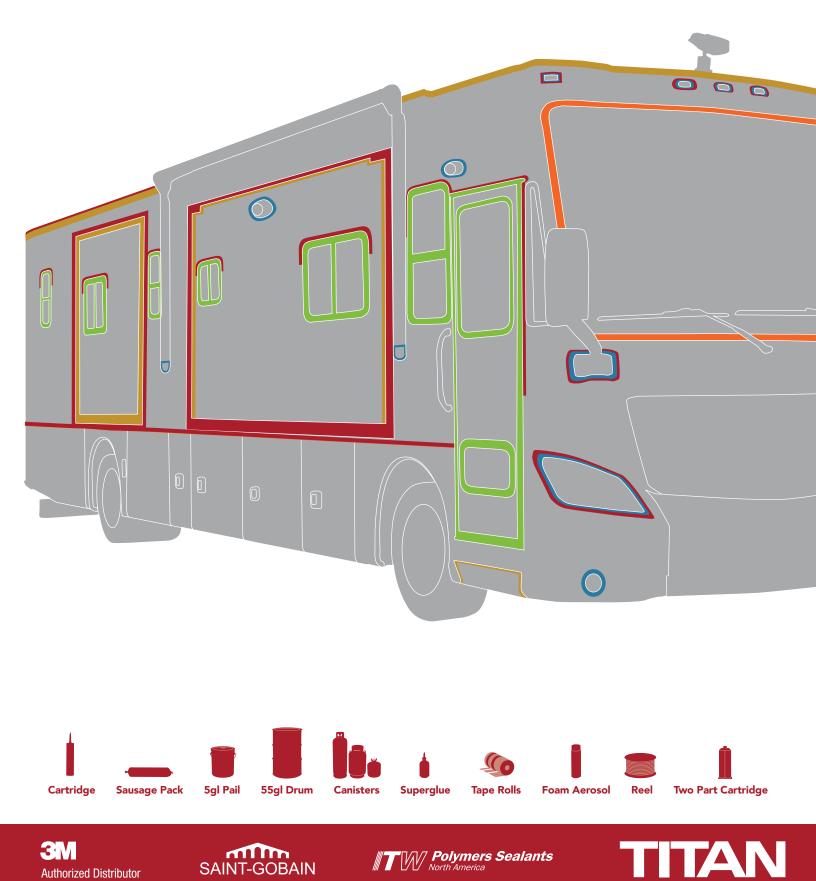

# SOLUTIONS FOR EVERY RV MANUFACTURER

**EXPERTS IN BONDING AND SEALING** 

#### **EXTERIOR – SEALING & BONDING**

- □ Silicones (Acetoxy / Color Match)
- □ Silicones (Neutral Cure / Color Match)
- □ Polyurethanes
- MS Polymers
- □ Non-Skid Tapes
- □ Structural Acrylics
- Liquid Urethanes (One and Two Part)

#### **UNDER CARRIAGE PRODUCTS**

- Black Expandable Foam (Aerosol)
- □ Polyurethane Sealants
- □ Bottom Board Tapes
- □ Sub-floor Adhesives

#### WINDOW & DOOR SEALS

- Putty Tapes
- Butyl Tapes
- □ Butyl Coated PVC Foam Tapes
- □ Foam Tapes
- EPDM Sponge Profiles

#### **INTERIOR APPLICATIONS**

- □ Solid Surface SeamWELD Adhesives (Color Match)
- □ Contact Adhesives
- □ Silicones (Color Match)
- □ MS Polymers
- PE Mounting Tapes

#### WINDSHIELD INSTALLATION

- Polyurethane (Hot Applied)
- □ Polyurethane (Cold Applied)
- □ Polyurethane Primer & Promoter Systems

#### **ROOF, WALL, TRIM & FASTENER SEALING TAPES**

- Roof Sealing Tapes
- Adhesion Promotor (Aerosol)
- □ Seam Sealing Tapes
- □ PVC Foam Tapes
- Mylar Butyl Tapes
- Stretch Butyl Tapes
- Butyl Tapes
- □ Butyl coated PVC Foam Tapes
- Putty Tapes
- □ Swirl Free PVC Foam Tapes

#### CONSTRUCTION

- □ Insulation (R6 to R48)
- Contact Adhesives
- Foil Tapes
- Surface Prep Items
- Hot Melt Adhesives
- □ Structural Adhesives (MMA, Epoxy, Urethane)
- □ High Bond Acrylic Tapes
- □ Wood Glues
- □ Seam Sealing Tapes

#### TITAN DIE CUT SEAL PACKAGES

- □ Ladder Pads
- City Water
- □ Refrigerator Vent
- □ Lights (Clearance & Marker)
- Dryer Vent
- Faucet
- Custom Die Cut Parts
- (Foams, Rubbers, High Bond Acrylics)