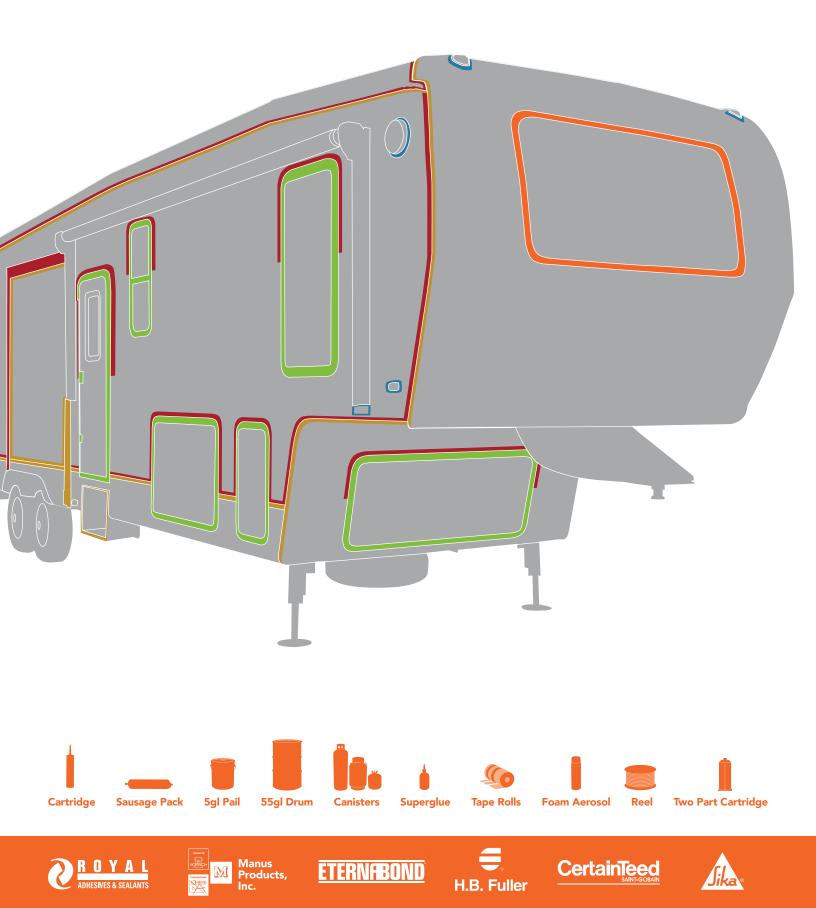

#### **EXTERIOR – SEALING & BONDING**

- □ Silicones (Acetoxy / Color Match)
- □ Silicones (Neutral Cure / Color Match)
- □ Polyurethanes
- MS Polymers
- □ Non-Skid Tapes
- □ Structural Acrylics
- Liquid Urethanes (One and Two Part)

#### WINDOW & DOOR SEALS

- Putty Tapes
- Butyl Tapes
- □ Butyl Coated PVC Foam Tapes
- □ Foam Tapes
- EPDM Sponge Profiles

#### **ROOF, WALL, TRIM & FASTENER SEALING TAPES**

- Roof Sealing Tapes
- Adhesion Promotor (Aerosol)
- □ Seam Sealing Tapes
- □ PVC Foam Tapes
- Mylar Butyl Tapes
- Stretch Butyl Tapes
- Butyl Tapes
- □ Butyl coated PVC Foam Tapes
- Putty Tapes
- □ Swirl Free PVC Foam Tapes

#### **EXTERIOR – SEALING & BONDING**

- □ Silicones (Acetoxy / Color Match)
- □ Silicones (Neutral Cure / Color Match)
- Polyurethanes
- MS Polymers
- □ Non-Skid Tapes
- Structural Acrylics
- □ Liquid Urethanes (One and Two Part)

#### WINDOW & DOOR SEALS

- Putty Tapes
- □ Butyl Tapes
- □ Butyl Coated PVC Foam Tapes
- Foam Tapes
- EPDM Sponge Profiles

#### **ROOF, WALL, TRIM & FASTENER SEALING TAPES**

- □ Roof Sealing Tapes
- Adhesion Promotor (Aerosol)
- □ Seam Sealing Tapes
- □ PVC Foam Tapes
- Mylar Butyl Tapes
- Stretch Butyl Tapes
- 🗆 Butyl Tapes
- □ Butyl coated PVC Foam Tapes
- Putty Tapes
- □ Swirl Free PVC Foam Tapes