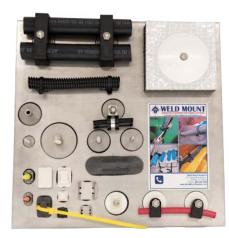

# SEALS AND WELD MOUNT SYSTEMS

Contact TITAN to find the size, shape & configuration that meets your requirements.

| WIPES, BULBS & GIMP |                                          |                            | WEAR BARS & COVERS |                |               |
|---------------------|------------------------------------------|----------------------------|--------------------|----------------|---------------|
|                     |                                          | Ď                          |                    |                |               |
| □ Rib Seals         | <ul> <li>Gimp/Wipe/<br/>Bulbs</li> </ul> | TPV D Profiles             | □ Wear Bars        | □ Glide Strips | □ Wear Blocks |
|                     | AO                                       | A                          |                    |                |               |
| D Profiles          | Gimp/Side<br>Bulbs                       | Gimps (Edge<br>Protectors) | □ Screw Covers     |                |               |
| Q                   |                                          |                            |                    |                |               |

WELD MOUNT SYSTEMS

□ Wire Tire Mounts

M

□ Gimp/Top

**Bulbs** 

- □ Metal Bonded Mounts
- □ Hose & Cable Clamps
- □ Weld Mount Specialty Adhesive System

□ SEBS Wipes

# SEALS AND WELD MOUNT SYSTEMS

Contact TITAN to find the size, shape & configuration that meets your requirements.

WIPES, BULBS & GIMP

Bulbs

Rib Seals

□ Gimp/Top

**Bulbs** 

□ Gimp/Side □ Gi Bulbs Pr

□ SEBS Wipes

□ Gimps (Edge Protectors)

**Profiles** 

WEAR BARS & COVERS

ips 🛛 🗆 Wear Blocks

#### WELD MOUNT SYSTEMS

- □ Wire Tire Mounts
- □ Metal Bonded Mounts
- □ Hose & Cable Clamps
- Weld Mount Specialty Adhesive System

OUR VALUE TO YOU: Technical Bonding & Sealing Partner Expert Guidance Ease of Business Custom Converting and Packaging Experience