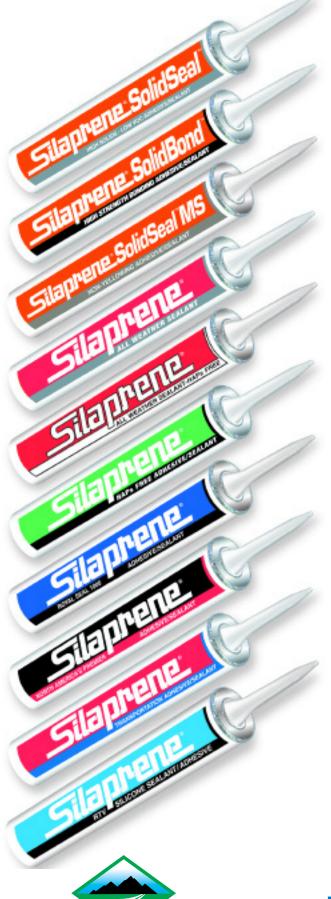

**Silaprene RTV Silicone** is excellent for general purpose construction and industrial applications.

**Packaging.** Shown here is a sample of 10 & 20 oz sauage packaging for Silaprene Products which are also available in a variety of other containers including:

10.1 oz cartridges, 10 oz sausages, 20 oz sausages, 5 gal. pails, 55 gal. drums, and 110 & 275 gal. totes

Vinyl and Rubber Flooring Adhesives