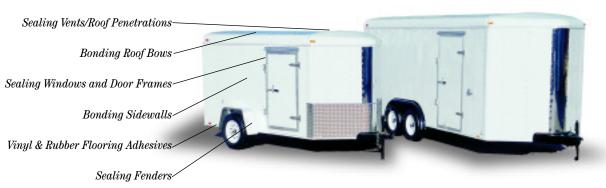

## **High Performance Adhesives & Sealants**

Royal Adhesives & Sealants has a long history of providing high performance products for the Transportation & RV industry. Our Silaprene® brand name has been the benchmark by which other adhesives/sealants have been measured. The products discussed here only scratch the surface of the variety available and the capabilities of Royal Adhesives & Sealants. From sidewall and roof-bow assembly, to sealing seams and corner caps, to bonding trim pieces and flooring materials, we provide products for the multitude of applications faced by today's manufacturers.

**Silaprene SolidSeal MS** is a one-component, <u>NON-YELLOWING</u>, solvent free, fast cure, high strength, industrial grade elastomeric adhesive/sealant.

**Silaprene All Weather Sealant** is an elastomeric sealant with outstanding environmental and weathering properties. It is ideal for sealing around openings such as skylights and roof vents or windows and doors.

**Silaprene All Weather Sealant HAPs Free** is an elastomeric sealant with outstanding environmental and weathering properties. It is ideal for sealing around openings such as skylights and roof vents or windows and doors.