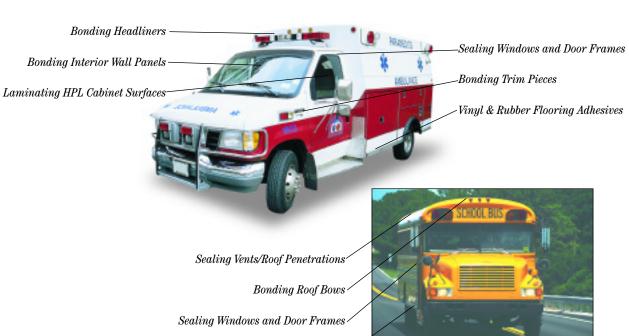

## **High Performance Adhesives & Sealants**

Royal Adhesives & Sealants has a long history of providing high performance products for the Transportation & RV industry. Our Silaprene® brand name has been the benchmark by which other adhesives/sealants have been measured. The products discussed here only scratch the surface of the variety available and the capabilities of Royal Adhesives & Sealants. From sidewall and roof-bow assembly, to sealing seams and corner caps, to bonding trim pieces and flooring materials, we provide products for the multitude of applications faced by today's manufacturers.

**Silaprene SolidSeal** is a one-component polyurethane product that cures to form a permanently flexible seal on a wide variety of materials. SolidSeal provides excellent adhesion for many bonding jobs such as adhering trim pieces and bonding interior plywood to wood, steel and aluminum frames and walls.

**Silaprene SolidBond** is a one-part urethane adhesive/sealant that provides flexibility and high strength. SolidBond can be used to replace rivets, welds and other fasteners in applications such as sidewall and roof bow bonding.

**Silaprene SolidSeal MS** is a one-component, <u>NON-YELLOWING</u>, solvent free, fast cure, high strength, industrial grade elastomeric adhesive/sealant.

**Silaprene All Weather Sealant** is an elastomeric sealant with outstanding environmental and weathering properties. It is ideal for sealing around openings such as skylights and roof vents or windows and doors.

**Silaprene All Weather Sealant HAPs Free** is an elastomeric sealant with outstanding environmental and weathering properties. It is ideal for sealing around openings such as skylights and roof vents or windows and doors.

**Silaprene HAPs Free Sealants** are available for those manufacturers with operations that want the quick curing of solvent based sealants but want to avoid the reporting of Hazardous Air Pollutants. It is available in clear as well as colored versions that have good finger-tooling properties.

**Silaprene Royal Seal 1000 Adhesive/Sealant** is an exceptional 1-part adhesive/sealant that combines ease of application and versatility of use. Excellent UV and non-yellowing properties. It is available in clear as well as colored versions that have good finger-tooling properties.

**North America's Premier Adhesive/Sealant** is the premier product when bond strength is required in an Adhesive/Sealant. Remains resilient and grows stronger with age. Outstanding resistance to UV, heat, cold, moisture, oils, gasoline and highway chemicals.

**Silaprene Transportation Adhesive/Sealant** is a flexible product that provides good adhesion and an excellent seal in applications that do not require the high strength properties of North America's Premier Adhesive/Sealant.