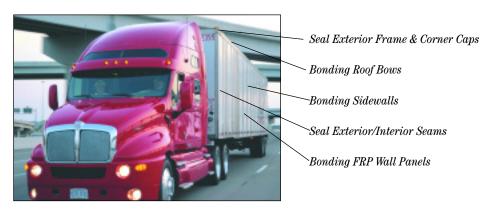

## **High Performance Adhesives & Sealants**

Royal Adhesives & Sealants has a long history of providing high performance products for the Transportation & RV industry. Our Silaprene® brand name has been the benchmark by which other adhesives/sealants have been measured. The products discussed here only scratch the surface of the variety available and the capabilities of Royal Adhesives & Sealants. From sidewall and roof-bow assembly, to sealing seams and corner caps, to bonding trim pieces and flooring materials, we provide products for the multitude of applications faced by today's manufacturers.

**Silaprene SolidSeal** is a one-component polyurethane product that cures to form a permanently flexible seal on a wide variety of materials. SolidSeal provides excellent adhesion for many bonding jobs such as adhering trim pieces and bonding interior plywood to wood, steel and aluminum frames and walls.

**Silaprene SolidBond** is a one-part urethane adhesive/sealant that provides flexibility and high strength. SolidBond can be used to replace rivets, welds and other fasteners in applications such as sidewall and roof bow bonding.