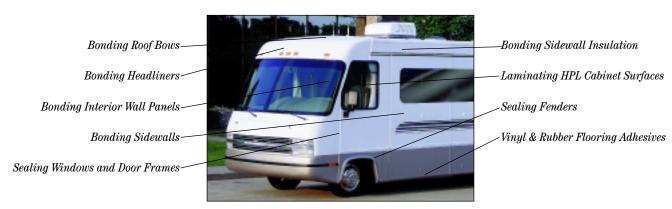

## **High Performance Adhesives & Sealants**

Royal Adhesives & Sealants has a long history of providing high performance products for the Transportation & RV industry. Our Silaprene® brand name has been the benchmark by which other adhesives/sealants have been measured. The products discussed here only scratch the surface of the variety available and the capabilities of Royal Adhesives & Sealants. From sidewall and roof-bow assembly, to sealing seams and corner caps, to bonding trim pieces and flooring materials, we provide products for the multitude of applications faced by today's manufacturers.

**Silaprene SolidSeal** is a one-component polyurethane product that cures to form a permanently flexible seal on a wide variety of materials. SolidSeal provides excellent adhesion for many bonding jobs such as adhering trim pieces and bonding interior plywood to wood, steel and aluminum frames and walls.

**Silaprene SolidBond** is a one-part urethane adhesive/sealant that provides flexibility and high strength. SolidBond can be used to replace rivets, welds and other fasteners in applications such as sidewall and roof bow bonding.

**Silaprene SolidSeal MS** is a one-component, <u>NON-YELLOWING</u>, solvent free, fast cure, high strength, industrial grade elastomeric adhesive/sealant.

**Silaprene All Weather Sealant** is an elastomeric sealant with outstanding environmental and weathering properties. It is ideal for sealing around openings such as skylights and roof vents or windows and doors.

**Silaprene All Weather Sealant HAPs Free** is an elastomeric sealant with outstanding environmental and weathering properties. It is ideal for sealing around openings such as skylights and roof vents or windows and doors.

**Silaprene HAPs Free Sealants** are available for those manufacturers with operations that want the quick curing of solvent based sealants but want to avoid the reporting of Hazardous Air Pollutants. It is available in clear as well as colored versions that have good finger-tooling properties.

**Silaprene Royal Seal 1000 Adhesive/Sealant** is an exceptional 1-part adhesive/sealant that combines ease of application and versatility of use. Excellent UV and non-yellowing properties. It is available in clear as well as colored versions that have good finger-tooling properties.

**North America's Premier Adhesive/Sealant** is the premier product when bond strength is required in an Adhesive/Sealant. Remains resilient and grows stronger with age. Outstanding resistance to UV, heat, cold, moisture, oils, gasoline and highway chemicals.

**Silaprene Transportation Adhesive/Sealant** is a flexible product that provides good adhesion and an excellent seal in applications that do not require the high strength properties of North America's Premier Adhesive/Sealant.